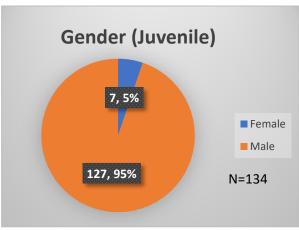

## Daily Data Dashboard – March 24, 2023 Demographics for JTDC Population Friday Morning Midnight Count

Total # of probation Involved youth<sup>1</sup>: 1,136

<sup>&</sup>lt;sup>1</sup> Probation Active: Any youth who is pending sentencing with an active social history, has been formally placed on probation or supervision with Cook County Juvenile Probation on the date of the report.