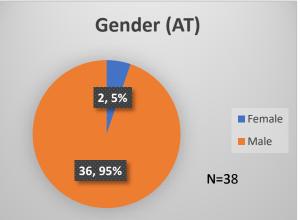

## Daily Data Dashboard – March 24, 2023 Demographics for JTDC Population Friday Morning Midnight Count

Total # of probation Involved youth<sup>1</sup>: 1,136

<sup>&</sup>lt;sup>1</sup> Probation Active: Any youth who is pending sentencing with an active social history, has been formally placed on probation or supervision with Cook County Juvenile Probation on the date of the report.