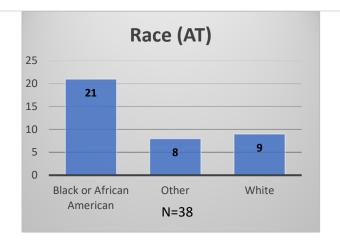

## Daily Data Dashboard – March 24, 2023 Demographics for JTDC Population Friday Morning Midnight Count

Total # of probation Involved youth<sup>1</sup>: 1,136

<sup>&</sup>lt;sup>1</sup> Probation Active: Any youth who is pending sentencing with an active social history, has been formally placed on probation or supervision with Cook County Juvenile Probation on the date of the report.