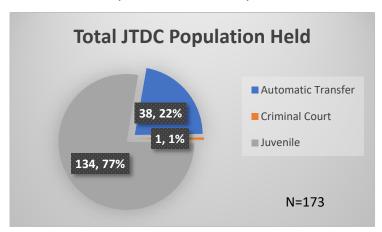

## Daily Data Dashboard – March 24, 2023 Demographics for JTDC Population Friday Morning Midnight Count

Total # of probation Involved youth<sup>1</sup>: 1,136

<sup>&</sup>lt;sup>1</sup> Probation Active: Any youth who is pending sentencing with an active social history, has been formally placed on probation or supervision with Cook County Juvenile Probation on the date of the report.

Data sources: cFive Supervisor – Probation Population and RMIS – JTDC Population

<sup>\*</sup>Age, Gender and Race for Criminal Court population (N=1) is not represented in this report.