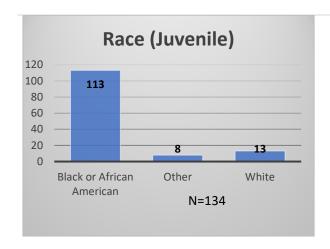

## Daily Data Dashboard – March 24, 2023 Demographics for JTDC Population Friday Morning Midnight Count

Total # of probation Involved youth<sup>1</sup>: 1,136

<sup>&</sup>lt;sup>1</sup> Probation Active: Any youth who is pending sentencing with an active social history, has been formally placed on probation or supervision with Cook County Juvenile Probation on the date of the report.