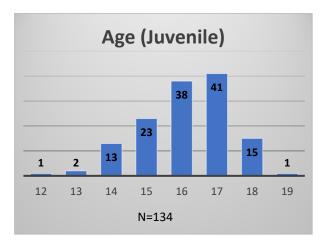

## Daily Data Dashboard – March 24, 2023 Demographics for JTDC Population Friday Morning Midnight Count

Total # of probation Involved youth<sup>1</sup>: 1,136

<sup>&</sup>lt;sup>1</sup> Probation Active: Any youth who is pending sentencing with an active social history, has been formally placed on probation or supervision with Cook County Juvenile Probation on the date of the report.