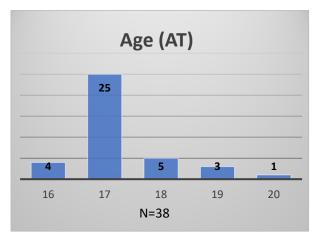

## Daily Data Dashboard – March 24, 2023 Demographics for JTDC Population Friday Morning Midnight Count

Total # of probation Involved youth<sup>1</sup>: 1,136

<sup>&</sup>lt;sup>1</sup> Probation Active: Any youth who is pending sentencing with an active social history, has been formally placed on probation or supervision with Cook County Juvenile Probation on the date of the report.

Data sources: cFive Supervisor – Probation Population and RMIS – JTDC Population

<sup>\*</sup>Age, Gender and Race for Criminal Court population (N=1) is not represented in this report.